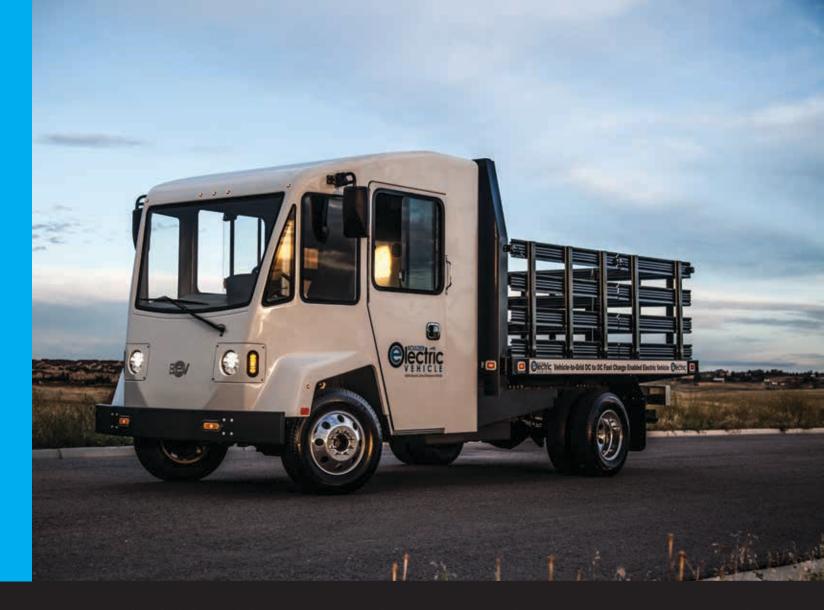

# THE FB-500 SERIES FLAT BED WORK

**BED OPTIONS:** 

TRUCK

1. STAKE SIDES W/ TREADPLATE FLOOR 2. WOOD FLOOR W/ NO STAKES

OTHER AVAILABLE **CONFIGURATIONS:** 

BOX

UTILITY/MAINTENANCE REFRIGERATED BOX

# THE MOST ADVANCED ALL-ELECTRIC TRUCKS ARE AVAILABLE TODAY WORLDWIDE.

The Boulder Electric Vehicle family of all-electric trucks are the most advanced EV's to ever hit the market. Capable of freeway speeds and an impressive 80 mile range on a single charge, our trucks are purpose built with the fleet customer in mind. Available platforms include a delivery van, box truck, service body and stake side work truck. Whatever your end solution may be, Boulder EV is sure to have a model that will suit your needs.