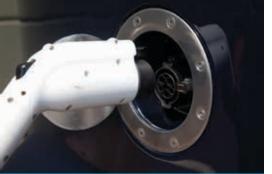

## Vehicle-to-Grid (V2G)

Boulder EV has manufactured the 1st electric truck in the world to successfully demonstrate bi-directional DC quick charging. The US Army Corp of Engineers and the SPIDERS project signed off on verifying full charge and discharge of the vehicle at 60 kilowatts of power. Our V2G package can be integrated into any of our models.