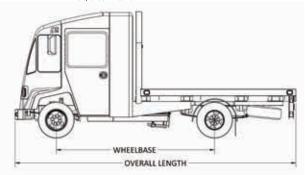

|                | Top Speed<br>(mph) | Range<br>(miles) | GVW<br>(lbs) | Curb Vehicle<br>Weight (lbs) | Payload<br>(lbs) | Overall<br>Length (in) | Overall<br>Height (in) | Overall<br>Width (in) | Wheelbase<br>(in) | Turning<br>Radius (ft) |
|----------------|--------------------|------------------|--------------|------------------------------|------------------|------------------------|------------------------|-----------------------|-------------------|------------------------|
| DV-500         | 75                 | 100              | 10,500       | 7,400                        | 3,100            | 251                    | 108                    | 80                    | 138               | 48                     |
| SB-500         | 75                 | 80               | 11,500       | 8,400                        | 3,100            | 248                    | 108                    | 95                    | 138               | 48                     |
| DV-500BX       | 75                 | 80               | 10,500       | 7,400                        | 3,100            | 255                    | 129                    | 96                    | 138               | 48                     |
| FB-500/FB-500s | 75                 | 80               | 11,500       | 8,400                        | 3,100            | 243                    | 108                    | 96                    | 138               | 48                     |
| PS-500         | 75                 | 100              | 10,500       | 7,400                        | 3,100            | 251                    | 108                    | 80                    | 138               | 48                     |