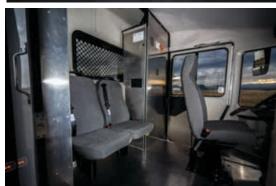

#### Cab / Interior

Lightweight & Durable Fiberglass Construction Temperature Control: Heat/AC/Heated Seats/ Cab Fan/Heated Mirrors

Main Driver Display: 10.4" LCD Touchscreen Rear View Camera w/ 7" LCD Monitor

AM/FM/CD Stereo

Remote Keyless Entry (Option) Dual Passenger Seat (Option)

\*Many different upfit options are available. Contact sales team for more info.